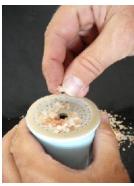

## To refill the unit:

Stage 1 - Fill the inhaler with the salt provided, and replace plastic cap

Stage 2 - Hold the Inhaler naturally in your hand

Stage 3 - **Breathe in through your mouth** with your mouth over the mouth piece creating a seal and **out through your nose** for 3-5 minute sessions (4-8 times a day for chronic conditions).