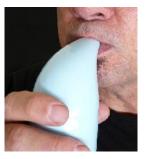

## To refill the unit:

Stage 1 - Fill the inhaler with the salt provided, and replace plastic cap

Stage 2 - Hold the Inhaler naturally in your hand

Stage 3 - **Breathe in through your mouth** with your mouth over the mouth piece creating a seal and **out through your nose** for 3-5 minute sessions (4-8 times a day for chronic conditions).

<u>Please Note:</u> DO NOT breathe back through the inhaler with your mouth. The moisture from your lungs will cause the salt to solidify inside the unit and render the inhaler useless.